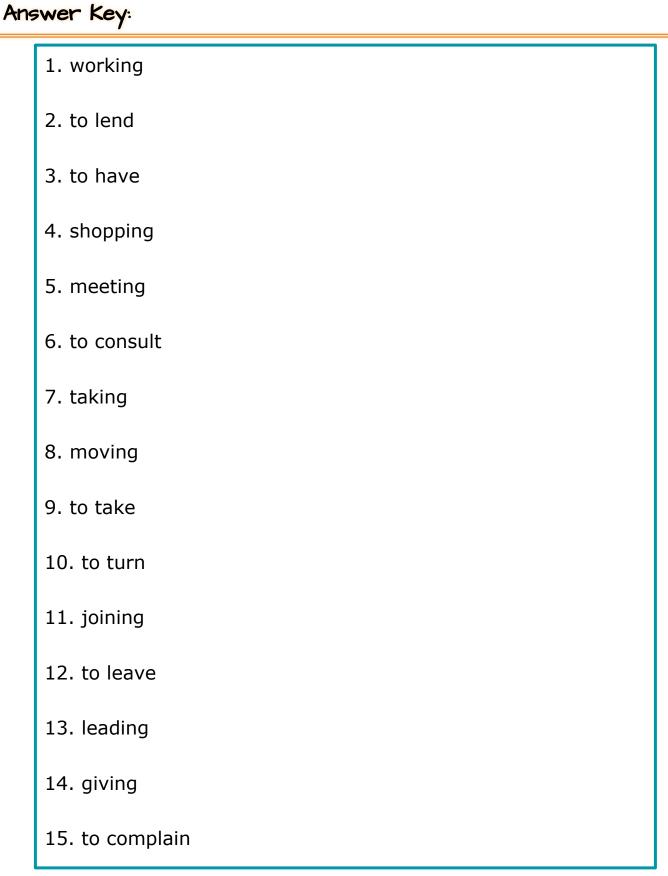

## **Gerunds & Infinitives Quiz**

Write an appropriate form (gerund or infinitive) for each verb in parentheses.

| 1. She doesn't enjoy (work) indoors.                            |
|-----------------------------------------------------------------|
| 2. They agreed (lend) us their car.                             |
| 3. Would you like (have) a cup of coffee?                       |
| 4. We will go (shop) in the afternoon.  Are you coming with us? |
| 5. Who is Rob? I don't remember  (meet) him.                    |
| 6. I've received a good job offer, but I need                   |
| (consult) my wife.                                              |
| 7. Did Nancy mention (take) a leave?                            |
| 8. They are considering (move) to another city.                 |

## **Gerunds & Infinitives Quiz**

Write an appropriate form (gerund or infinitive) for each verb in parentheses.

| 9. My sister promised (take) care of the   |
|--------------------------------------------|
| children while we are out.                 |
| 10. Don't forget (turn) off the lights     |
| before you leave the house.                |
| 11. Are you interested in (join) our       |
| club?                                      |
| 12. It's dangerous (leave) little children |
| alone at home.                             |
| 13. I'm sure you are capable of(lead)      |
| the team successfully.                     |
| 14. We wanted to thank them for (give)     |
| us a hand.                                 |
| 15. She called the customer service        |
| (complain) about the items she purchased.  |
|                                            |